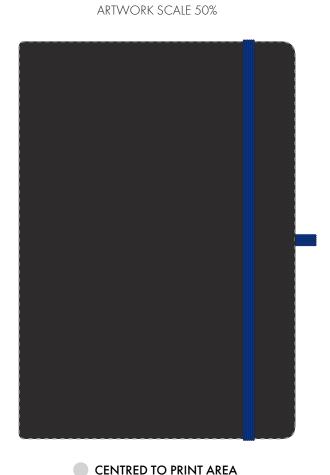

Product and Artwork Proof

BLACK NEBRASKA

Your Ref: Quantity: Product Code: QS0645
Our Ref: Version: 1 Product Colour: BLUE

**PRINTING CONCERNS:** 

We stock this item in the following colours

Due to the nature of the product the print position may vary by 2 - 3 mm

**PANTONE REFERENCE(S)** 

Full colour edge to edge

Product Image for visualisation - colours may vary

**CENTRED TO NOTEBOOK** 

- The dashed line is to demonstrate print area and will not appear on your printed item
  - 1. Your order will not go in to print and production time cannot be confirmed, unless artwork has been approved via the online system.
  - 2. Once printed, artwork cannot be amended, mistakes must be rectified at visual stage.
  - 3. Claims for faulty goods will be honoured, only if the goods are returned to us. We will not issue credits/refunds for items that have been distributed. Please ensure that goods are satisfactory before distribution
  - 4. We are not responsible for delays during transit.